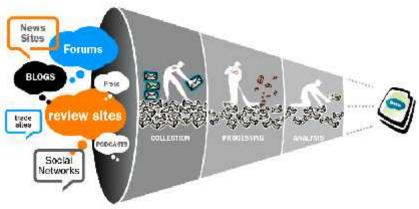

# Media Tracking and Research

The world of media tracking requires a day to day follow up on various aspects after the release of your Pitch.

This is where our real work actually starts and this is what separates us from the pack, our learned media trackers are constantly on the go to pick up the changing market scenario and the affect your pitch is having, modifications, real time feedback and identifying, analyzing and correctly using the market information helps us to improve your branding and correctly guiding you for future endeavours.

Correct documentation and analyzed feedback, compounded with corrective measures shall propel us forward to greater height and farther reaches. Kindlewood Communications recognises this area of specialization and masters this area of feedback study!